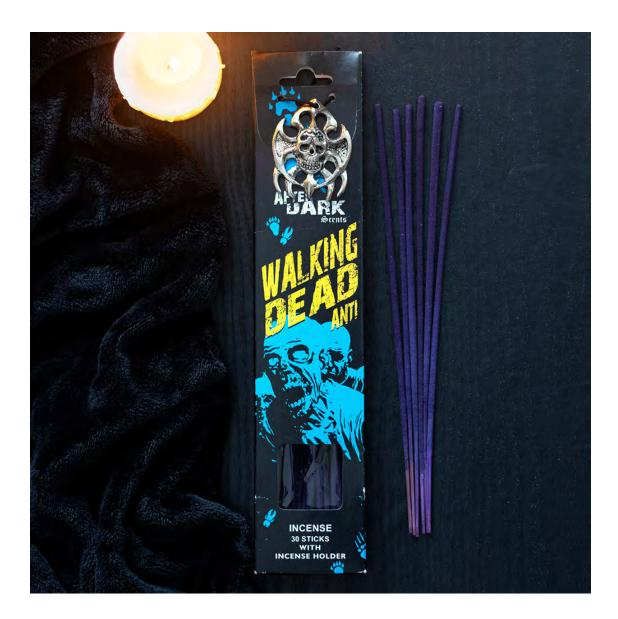

### Walking Dead Anti Incense Sticks with Holder

Barcode: 5056131161924

#### **Product Description**

Ward off the undead with this Walking Dead Anti incense gift set. This set includes 30 lavender-scented incense sticks and ametal holder for keeping zombies at bay and is perfect for adding a touch of excitement to your favourite dark hideaway. Partof the After Dark collection of gothic home fragrance accessories.

#### **Product Dimensions:**

H: 30.5cm x W: 6.5cm x D: 2.5cm

#### **Packaging Dimensions:**

H: 6.5cm x W: 30.5cm x D: 2.5cm